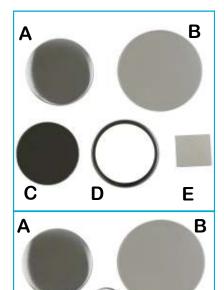

#### Components to make 50 mirrors

- 50 metal fronts (A)
- 50 pieces of plastic film (B)
- 50 mirrors (these are slightly larger than the mirrors for making mirror keyrings) (C)
- 50 metal rings (these will be plastic instead of metal if you bought a 45mm pack) (D)
- 50 sticky pads (E)

#### Components to make 50 keyrings

- 50 metal fronts (A)
- 50 pieces of plastic film (B)
- 50 keyring backs (C)

**Top tip**: The sticky pads hold everything in place! Simply stick one to the back of each mirror.