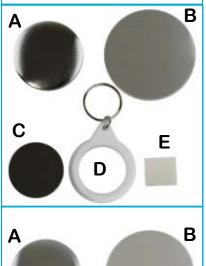

#### Components to make 50 mirror keyrings

- 50 metal fronts (A)
- 50 pieces of plastic film (B)
- 50 mirrors (these are slightly smaller than the mirrors for making mirror keyrings) (C)
- 50 keyrings (D)
- 50 sticky pads (E)

#### Components to make 100 magnets

- 100 metal fronts (A)
- 100 pieces of plastic film (B)
- 100 magnet backs (C)

If you need some extra help, go to our website <u>www.ebadges.net</u> for instructional videos, email us at <u>info@e-badges.net</u> or call us on 01780 740075.