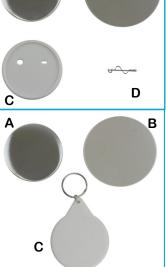

## **Components to make 50 mirrors**

- 50 metal fronts (A)
- 50 pieces of plastic film (B)
- 50 mirrors (these are slightly larger than the mirrors for making mirror keyrings) (C)
- 50 metal rings (D)