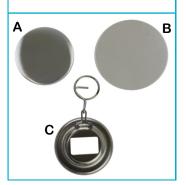

## Components to make 50 bottle opener keyrings

- 50 metal fronts (A)
- 50 pieces of plastic film (B)
- 50 bottle opener keyring backs (C)

If you need some extra help, go to our website www.buttons.co.uk for instructional videos, email us at sales@ebadges.co.uk or call us on 01780 740075.